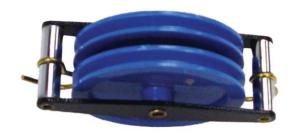

## Pulley Plastic Double 2 Hook (Parallel)

## **Description**

Jainco Export high quality, double plastic pulley in parallel, on a steel frame, with hooks at each end carrying two plastic pulleys with a diameter of 50 mm.

## **Specifications:**

Inner gap of pulley measures 4 mm

Capable of holding over 13kg of weight

Overall length is 8.9 cm

Educational Lab Equipments,

#449, HSIIDC, Industrial Area, Saha, Haryana

Direct Contact Details \ +91-98173-19615 \ sales@educational-equipments.com