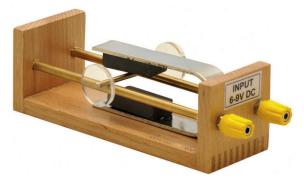

## **Description**

When the axle is placed on the rails between the poles of the magnet, and a power supply unit is connected, the axle is repelled and rolls along the rails away from the centre of the magnetic field.

Jainco Export comprising a strong U-shaped magnet and a pair of brass rails with 4mm socket terminals.

A brass axle with plastic discs is free to roll along the rails and completes the Electrical contact between them.