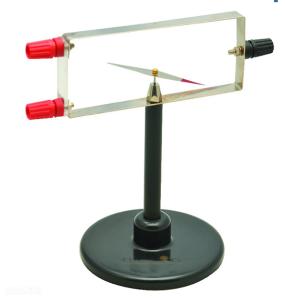

## **Description**

Jainco Export needle is surrounded by a 130 x 50mm rectangular frame, in the vertical plane, fitted with two 4mm socket terminals at one end, one at the other.

To show the action of an Electric current on a magnet.

Cobalt steel needle 75mm long with agate bearing, supported by a pivot mounted on a plastic base.

Educational Lab Equipments,
#449, HSIIDC, Industrial Area, Saha, Haryana
Direct Contact Details ↓ +91-98173-19615 ☑ sales@educational-equipments.com