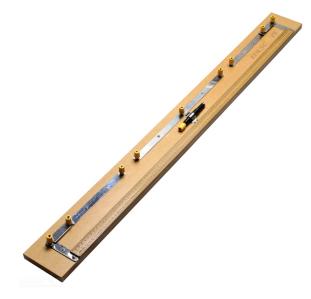

## **Description**

The 24 SWG constantan wire is stretched along the top of a metre scale in mm and cm.

This Wheatstone bridge has broad, Jainco Export heavily plated brass strips mounted on a polished hardwood base.

Terminals with 4mm sockets are provided.

Supplied with jockey.

Dimensions: 1130 x 80 x 50mm

Educational Lab Equipments,

#449, HSIIDC, Industrial Area, Saha, Haryana

Direct Contact Details \( \subseteq +91-98173-19615 \) \( \subseteq \text{ sales@educational-equipments.com} \)