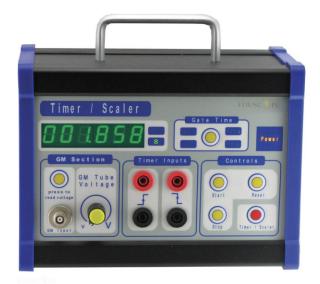

## **Description**

Jainco Export Manual or timed counting of 1,10 or 100 seconds.

Press-to-read switch to read the accurate applied voltage to the GM tube.

General purpose scaler-timer, suitable for radioactivity counting utilising a GM tube and as a general purpose millisecond digital timing device with manual or electronic triggering.

6-digit, bright green LED display.

Auto ranging on timing modes.

Built in loudspeaker and switch on the back of the machine allows audible indication of counts when required.

## **Specifications:**

**Timing inputs:** Manually switched start/stop; light gate(s) operated start/stop

GM tube Voltage: 300V to 500V

Operation: Timer / Scaler

Input power: 230V ±5%, 50Hz

Fuse: 315mA (L) slow-blow

Height including handle is 187mm.

Capacity: 999,999 counts or seconds

**Dimensions**: 208 x 155 x 115mm (W x H x D).

Educational Lab Equipments,

#449, HSIIDC, Industrial Area, Saha, Haryana

Direct Contact Details \ +91-98173-19615 \ sales@educational-equipments.com