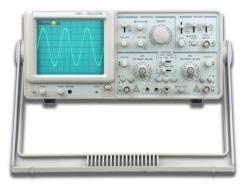

## **Oscilloscope Dual Trace/Channel**

EDUSC T

#### Description

When magnified by 10, the sweep speed is 20nS/DIV/ This Oscilloscope employs a 6 inch rectangular type cathode ray tube with red internal graticule.

Jainco Export Dual channel 20MHz oscilloscope with maximum sensitivity of 5mV/DIV.

The time base provides a maximum sweep time of 0.2uS/DIV.

Microphone included.

#### **Specifications:**

20MHz Dual channel

- CH1 & CH2 Independent Channels
- CH1 signal output
- High Sensitivity 1Mv?DIV
- High- Speed Sweep
- Algebraic Addition and Subtraction
- 5mV/div sensitivity on both channels

Two waveforms in different frequency can be observed via alternative trigger function

Educational Lab Equipments, #449, HSIIDC, Industrial Area, Saha, Haryana Direct Contact Details 4 +91-98173-19615 Sales@educational-equipments.com