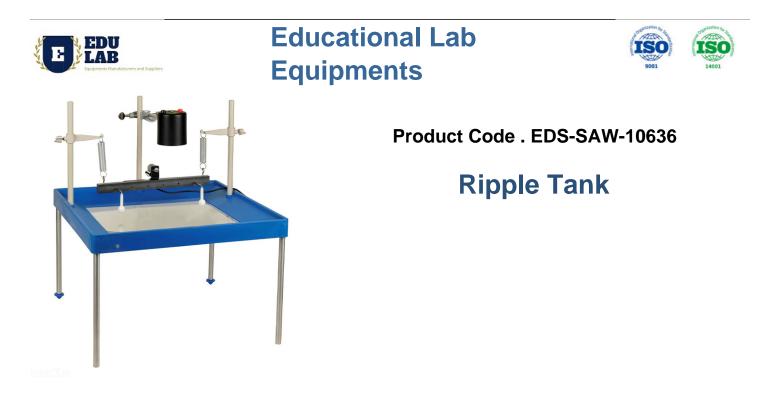

## Description

The Ripple Tank light source is a 12v halogen lamp which gives excellent illumination. The tank has sloping sides which minimise noise.

This economy Ripple Tank System comprised of a tough, moulded frame with a large transparent viewing surface.

This Ripple Tank System comes complete with:

3 Support pillars for supporting the light source and rippler bar

Lamp unit with adjustable arm

2 Rippler bar hanging hooks

Hand stroboscope

2 Motor support springs

Ripple tank

Rectangular perspex plate

Curved reflector

2 Barriers

Roller Bar

## 4 Push-fit legs

Ripple motor, eccentric cam mounted on ripple bar

Concave perspex plate

Educational Lab Equipments, #449, HSIIDC, Industrial Area, Saha, Haryana Direct Contact Details 491-98173-19615 Sales@educational-equipments.com