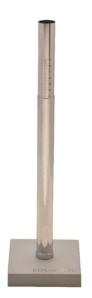

## Resonance Apparatus with Brass Tube

## **Description**

The column of air within the tubes may be altered in length from 300mm up to 530mm by moving the outer tube.

This apparatus is used for resonance investigations in air columns and consists of two metal tubes telescoping into each other.

Fitted on a removable base.

Educational Lab Equipments,

#449, HSIIDC, Industrial Area, Saha, Haryana

Direct Contact Details \( \subseteq +91-98173-19615 \) \( \subseteq \text{ sales@educational-equipments.com} \)