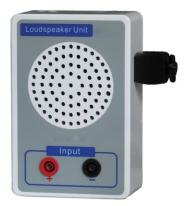

## **Loudspeaker Unit**

## **Description**

Loudspeaker of 75mm diameter, 8 ohm and nominal power 5W is mounted in a ABS plastic box

Comes with boss for convenient retort stand mounting

ABS box size about 150mm x 100mm x 60mm depth, with two 4mm sockets for connection

## **Specifications**

Resistance: 8 ohm

Power: 5W

Dimension: 150mm x98mm x 60mm

Educational Lab Equipments,

#449, HSIIDC, Industrial Area, Saha, Haryana

Direct Contact Details ५ +91-98173-19615 Sales@educational-equipments.com