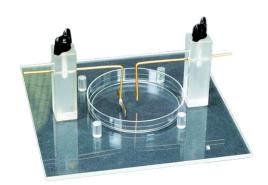

## **Description**

The transparent base (140 x 125mm) allows the pattern to be projected via an overhead projector system.

Alongside each terminal is a thumbscrew system which permits fine adjustment of the electrodes.

For demonstrating electric fields between electrodes.

The apparatus includes a clear Petri dish 90mm dia. x 12mm depth.

Jainco Export Six electrodes are supplied, 2 'point source', 2 'line source' and 2 circular rings of 35 and 70mm dia.

The apparatus requires a safe, low current limited 0-5kV EHT supply

Educational Lab Equipments,

#449, HSIIDC, Industrial Area, Saha, Haryana

www.educational-equipments.com