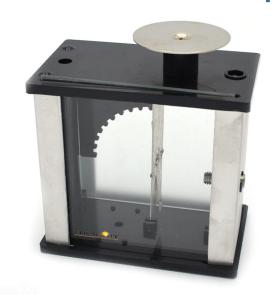

## **Description**

The sheet metal walls of the electroscope are attached to a plastic base and top.

Front glass window slides up to allow insertion of ionising material in chamber.

The electroscope is great for hands on experience with electrostatic principles in physics classrooms and labs.

A light-weight metal vane is used as a pointer in the electroscope.

This light weight metal blade deflects when the electroscope plate is charged.

A graduated scale is provided to measure the angle of the deflection.