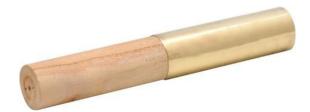

## **Description**

Jainco Export if paper is wrapped tightly round the cylinder and the rod is briefly held above a Bunsen flame, the portion in contact with the wood will be quickly scorched while the portion in contact with the metal will remain uncharred.

Comprising a cylindrical rod composed of two halves, one end of which is metal, the other wood.

**Size**: 200 x 30mm (dia.)

Educational Lab Equipments,

#449, HSIIDC, Industrial Area, Saha, Haryana

Direct Contact Details \( \subseteq +91-98173-19615 \) \( \subseteq \text{ sales@educational-equipments.com} \)