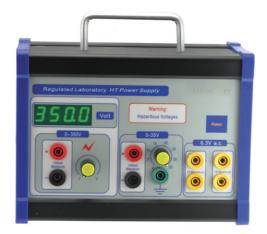

## **Description**

It provides two independent outputs of 0-35V and 0-350V, 100mA maximum, with continuously adjustable voltages.

Jainco Export High Tension Power supply is designed specifically for thermionic experiments, such as the double fine beam tube.

Two auxiliary cathode heater outputs are also provided.

All outputs are fully isolated from earth.

Bright 12.5mm green LED display indicating HT output. Shrouded sockets suitable for standard 4mm plugs or shrouded plugs.

## **Specifications:**

Mains supply: 230V ±5%, 50Hz

Fuse: 1A (L)

**Input**: 220V-240V, 50/60 Hz

Outputs: 0-35 and 0-350V, fully regulated and maximum current is 100mA

Primary is protected by slow-blow fuse and thermal trips.

Two auxiliary output of 6.3V a.c. 1A for cathode heaters, protected by resettable fuse.

**Dimensions**: 208 x 155 x 115mm (W x H x D). Height including handle is 187mm.

Educational Lab Equipments,
#449, HSIIDC, Industrial Area, Saha, Haryana
Direct Contact Details ← +91-98173-19615 ☑ sales@educational-equipments.com
☑ www.educational-equipments.com