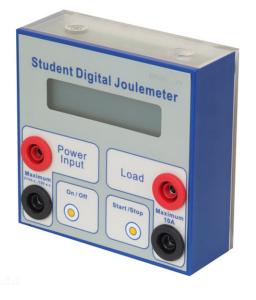

## Product Code . EDS-MSE-10695

**Student Digital Joulemeter** 

## Description

Student Digital Joulemeter is designed specifically for student use.

Power is by means of a 9V DC mains adaptor included.

The unit can measure energy from 1 joule to 999,999 joules, with accuracy of 3%, but 1% accuracy is typical.

## Specification:

**Circuitry :** Microprocessor, combined with precision voltage multiplier.

Built-in timing function, the start button starts timer and joulemeter together and at the same time starts powering up the load.

Input voltage: 0V to 15V AC, or 0V to 21V DC (maximum).

Maximum load current : 10A AC/DC

The stop button stops the timer and joulemeter, and disconnects the input power from the load.

Display: 2 x 16 character LCD

Dimensions: 90 x 90 x33mm

Educational Lab Equipments, #449, HSIIDC, Industrial Area, Saha, Haryana Direct Contact Details 491-98173-19615 Sales@educational-equipments.com