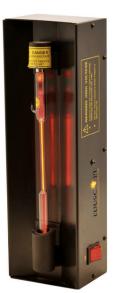

## Description

A black panel behind the tube eliminates distracting ambient light and protects the tube from breakage.

Jainco Export Specially designed box holds the tube firmly and prevents the student from touching the electrodes.

Operates on 220V A/C at 50Hz and is suitable for 26 cm tubes.

**Specifications:** 

Tube Length: 26cm

Power: 220V A/C at 50Hz

Educational Lab Equipments, #449, HSIIDC, Industrial Area, Saha, Haryana Direct Contact Details +91-98173-19615 Sales@educational-equipments.com