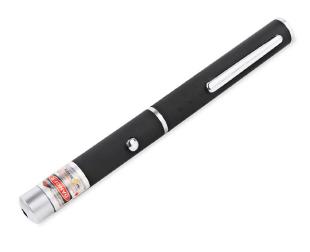

## Educational Lab Equipments

Product Code . EDS-LAO-10720

**Red Laser Pen** 

Description

To help with this you do not have to keep your finger on the button.

Once pressed the pen will stay on until the button in pressed again.

This inexpensive and lightweight laser pen is useful for ray optics demonstrations and simple diffraction work.

Power: 0.5 milliwatts

In addition Jainco Export to this you can make your point on overhead images with this useful presentation tool.