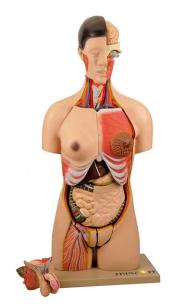

## **Torso Life Size Bisexual Model**

## **Description**

Removable female breast with rib insertions, 2 part heart, 2 lung halves, liver with gall bladder, stomach, large and small intestines with appendix flap opening and covered, half of the kidney, male genital organs in 4 parts and female genital organs in 2 parts with embryo in the 3rd month of pregnancy.

Jainco Export Model has cutaway spine showing the head with nasal and buccal cavity, half brain, eye with optic nerve.

The back shows the vertebral column, spinal cord with nerve endings and the 7th dorsal vertebra is removable.