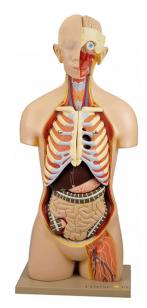

## **Torso Life Size with Head Model**

## **Description**

Thoracic and abdominal organs detachable individually.

Lungs, stomach, liver, intestine and heart sectioned in two parts for further detail.

Jainco Export Easily removable parts make them an excellent teaching aid Natural size, 10 parts, without sterno abdominal wall but with ribs, sternum clavicle with their attachments.

Half of skull cap removed and brain can be taken out, exposing the interior of the skull.

Sectioned head and neck depicts internal organs of the region. Sexless.

**Dimensions overall** 435 x 270 x 900mm. approx.