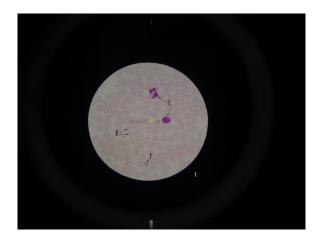

## **Description**

Jainco Export Arrows and callouts help the students locate important features being studied.

Microslide are sets of 8 related 35mm images as photographed through a microscope to be viewed through a Microslide Viewer.

Accompanied by a detailed text folder designed to stimulate, inform and question the students about the topic.

Each text folder has a handy pocket to store the Microslides.

Human Blood, Phagocyte, Artery & vein, Lung capillaries, Lymph vessel & valves, Rat Heart (4x), Rat heart (6x), Valve at aorta