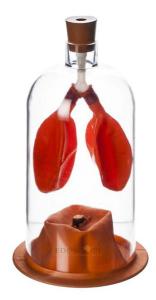

## **Description**

This simple, yet effective apparatus consists of two sacs which represent the lungs, a rubber membrane which serves as the diaphragm and a clear plastic enclosure which models the chest cavity.

Jainco Export by making the diaphragm relax and contract the students can see how the lungs are emptied and filled with air.

A firsthand view of how the lungs work.

Size: Height 30cm x Width 14.5cm

Educational Lab Equipments,