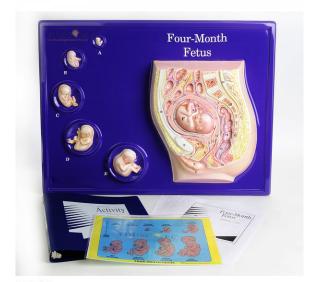

## **Four Month Foetus Model**

## **Description**

The model illustrates the size, physical features and positioning of the embryo/foetus, so it is a great graphic instructional aid on reproduction topics.

These realistic life sized Jainco Export models of the embryo/foetus at 6, 8, 10, 12, and 14 weeks are sequenced next to the 16 week foetus within a model of the womb.