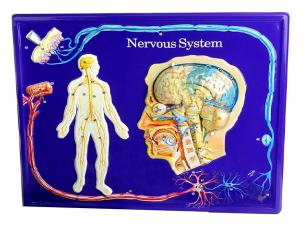

## **Nervous System Model**

## Description

The Jainco Export model illustrates the structure of the central and peripheral nervous systems.

Jainco Export includes a full-colour 600 x 450mm markable model of durable vinyl and an activity guide with background information, basic understandings, teacher-developed activities, a glossary, a key to model structures, colour transparencies and a blackline master.

Diagrams of the model illustrate locations of the brain, spinal cord and spinal nerves, dendrites, axons and synapses.

Includes a close examination of the human brain with a removable transparent overlay defining the brain lobes.