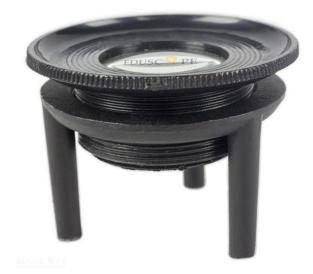

## **Tripod Magnifier**

## **Description**

Magnification: 10X

Lenses: plano-convex

Mount: black plastic fram with three metal legs

**Aperture**: 18 mm (0.75?)

Undistorted field

This magnifier is for use on the Jainco Export laboratory table. It is suitable for elementary biology laboratory, dissections, and for closer examination of specimens.