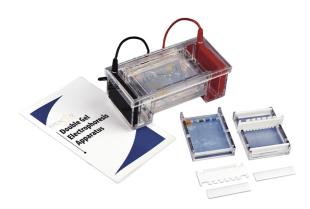

## **Description**

The system includes two casting gel trays and six 12-well forming combs and patch cords.

The leak-free, one-piece moulded chamber is constructed from durable, clear acrylic and has pure platinum electrodes for superior conductivity and longevity.

Jainco Export Specially designed casting trays hold melted agarose without the use of tape or snapon ends.

Built-in safety features prevent the student from using the chamber inless the lid is locked in place.

Wells can be formed at the end or the centre of the gel.

**Tray size:** 100mm (L) x 75mm (W)

Tank size: 155mm (L) x 88mm (W) x 62.5mm (H).

Educational Lab Equipments,

#449, HSIIDC, Industrial Area, Saha, Haryana