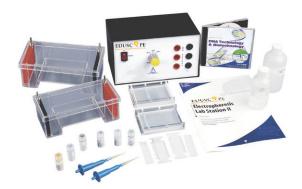

## **Description**

Jainco Export Affordably expand your classroom's electrophoresis capacity with twice the hardware and accessories included in Lab Station I.

## The Electrophoresis Lab Station 2 includes:

- 1 Agarose Gel Electrophoresis Lab Investigation
- 2 Fixed Volume Micropipets, 10 microlitres
- 2 Double-Gel Electrophoresis Chambers
- 1 Variable Voltage Power Supply
- 1 DNA Technology and Biotechnology CD-ROM