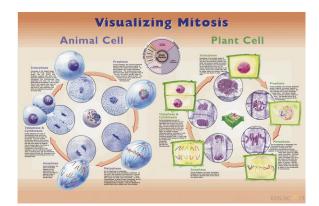

## **Visualizing Mitosis Poster**

## **Description**

Features detailed illustrations of each mitotic stage, along with corresponding close-up photomicrographs of an onion root tip and whitefish blastula undergoing mitosis.

Jainco Export Unique presentation allows students to review and compare the steps involved in both plant and animal mitosis.