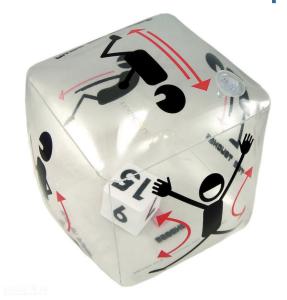

## **Description**

Jainco Export From stretching and running to good old 'jumping jacks', this Tumble 'n Teach has a variety of basic exercises to get your students' blood flowing.

When inflated: approx 18cm square

Doesn't sound like too much fun, but turning exercise into a game can be fun with the new Tumble 'n Teach Exercise Cube.

Ideal for classroom, gym or even outdoors.

Educational Lab Equipments,

#449, HSIIDC, Industrial Area, Saha, Haryana