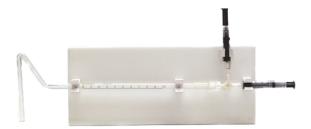

## **Photosynthesis Apparatus**

## **Description**

The gas evolved can be measured using the calibrated capillary tube and drawn off for analysis using the plastic syringes.

Jainco Export for the measurement and collection of gas evolved by aquatic plants during photosynthesis.

Mounted on a plastic panel, 190mm x 150mm.

Educational Lab Equipments,

#449, HSIIDC, Industrial Area, Saha, Haryana

Direct Contact Details \( \subseteq +91-98173-19615 \) Sales@educational-equipments.com