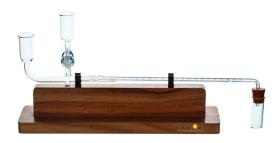

## **Ganong's Potometer Apparatus**

Description

The open end of the capillary tube is dipped into a beaker of water.

The position of the air bubble may easily be adjusted by opening the glass stopcock to admit water from the reservoir.

Jainco Export for demonstration of transpiration rates and rates of water absorption by a cut shoot under various external conditions.

A plant shoot is sealed into a stopper which fits the end tube and the whole apparatus is filled with water.

The whole apparatus is mounted on a varnished wooden base by spring clips.

Base: 20 x 80mm

Capillary Bore: 1mm.

Educational Lab Equipments, #449, HSIIDC, Industrial Area, Saha, Haryana Direct Contact Details 4 +91-98173-19615 Sales@educational-equipments.com