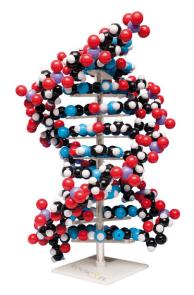

## Molecular model kit Ten layer DNA

## **Description**

The range of models included in the Jainco Export offering is designed to enhance teaching.

Excellent quality models produced from precision engineered moulds and materials.

These 'original' models have been used by thousands of students worldwide and are renowned for their ease of use.

The joining pieces are carefully designed to ensure models are firmly constructed so they can be passed around during the lesson without fear of falling apart.

Each kit comes in a durable storage case with compartments for segregation of parts.