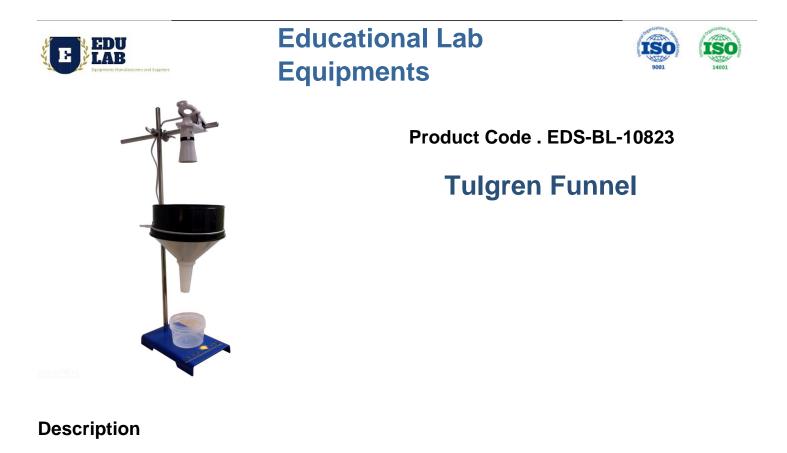

Jainco Export Horizontal support rod and bosshead included.

A soil sample is placed on the perforated plate and a 220V heating lamp is held above the soil, driving the organisms down through the funnel into a collecting jar.

Supplied with coarse and fine mesh.

Specification:

Sieve diameter 170mm

Sieve depth 65mm

Requires a low wattage bulb (Bayonet fitting 22mm diameter, 40 watt or less).

Funnel diameter 175mm

Educational Lab Equipments, #449, HSIIDC, Industrial Area, Saha, Haryana Direct Contact Details 4 +91-98173-19615 Sales@educational-equipments.com www.educational-equipments.com