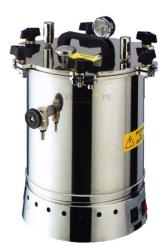

## Product Code . EDS-A-10829

**Autoclave Stainless Steel 15 Litre** 

EDUSC P

## Description

The Autoclave is made from stainless steel with a polished exterior for easier cleaning.

The lid is removable for full width access.

Items to be sterilised can be placed in the inner liner provided with the machine. The lid locking device is comprised of six wing nuts and six lid locking lugs.

This ensures that the lid cannot be opened while the vessel is under pressure.

Jainco Export After the sterilising period, a condensing vacuum is drawn to aid drying. This is particularly useful for dressings and drapes.

Suitable for instruments, glassware, media and waste and is particularly suitable for destructive sterilisation.

## **Specification:-**

Capacity: 15 Litres Design Pressure: 1.3 bar (18 psi) Design Temperature: 0 - 125°C Internal Dimensions: (D) 280mm x (H) 245mm Material: Stainless Steel 316 Heat Source: Internal Electric Element, Electronic Thermostatic Control (230v, 2.0kW) Maximum Working Temperature: 121°C Standard Working Temperature: 121°C H T Pressure: 2.0 bar (30 psi) S W Pressure: 1.3 bar (18 psi) Overall Dimensions: 370 x 390 x 485mm Educational Lab Equipments, #449, HSIIDC, Industrial Area, Saha, Haryana Direct Contact Details 4 +91-98173-19615 Sales@educational-equipments.com www.educational-equipments.com