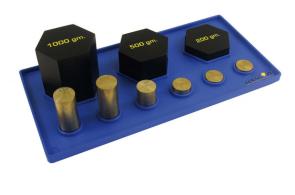

# Mass Weighing Set on Tray

### Description

A combined set of accurate steel and brass weights that are housed in a sturdy blue moulded tray.

3 steel weights and 6 brass weights.

Jainco Export Provides for weighing objects from 10g to 1990g in 10g increments.

#### Contents :

1 each of - 1kg, 500g, 200g, 50g, 20g 2 each of - 100g & 10g 1 Moulded Tray.

Educational Lab Equipments,

#449, HSIIDC, Industrial Area, Saha, Haryana

Direct Contact Details 🌭 +91-98173-19615 🖂 sales@educational-equipments.com