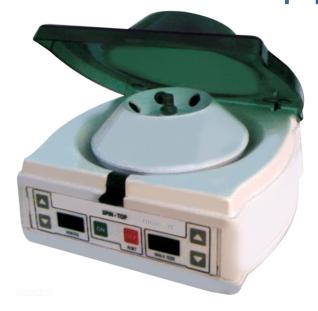

## Mini Centrifuge

## **Description**

Jainco Export High quality brushless Motor

R.P.M. in steps of 1000 rpm.

Micro processor controlled Centrifuge machine with speed from 1000 to 10000 r.p.m.

Digital display of time and RPM

Fitted with 0-15 minute electronic digital timer.

Completed with one rotor each for 6 micro

Centrifuge of 1.5 ml capacity and 12 micro

Centrifuge of 0.5 ml capacity.

Educational Lab Equipments,

#449, HSIIDC, Industrial Area, Saha, Haryana