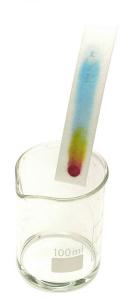

## Description

Jainco Export provides sufficient for approximately 500 ink spots.

A mixture of cyan, magenta and yellow inks which appears black when combined but separates out into bright constituent colours when spotted on chromatography card and separated using a solvent, (water) or by electrophoresis.