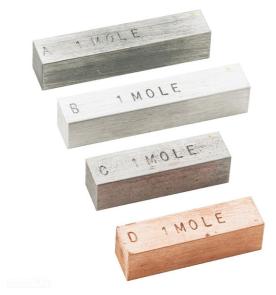

## **Description**

The set contains four element specimens: copper, iron, zinc and aluminium, each containing approximately one mole (6.023 x 1023 atoms) of the element.

Jainco Export comparison of each sample, side-by-side, clearly shows that the same molar amount of different elements have different masses and occupy different volumes, due to each element having a different atomic mass and density.

This Mole Set contains samples of four different metals and Jainco Export helps students to visualise a mole of a substance in a solid state, as well as developing a better understanding of the concept of the mole, mass, molar mass, along with the differing properties of the various metals.